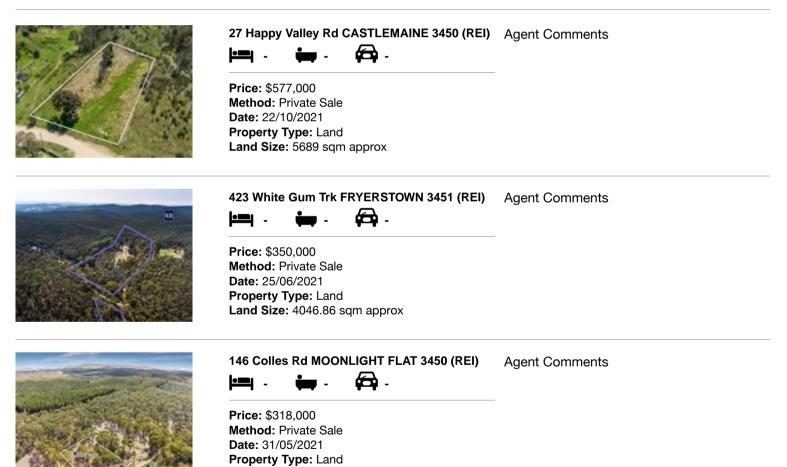

#### Comparable property sales (\*Delete A or B below as applicable)

A\* These are the three properties sold within five kilometres of the property for sale in the last 18 months that the estate agent or agent's representative considers to be most comparable to the property for sale.

| Add | dress of comparable property        | Price     | Date of sale |
|-----|-------------------------------------|-----------|--------------|
| 1   | 27 Happy Valley Rd CASTLEMAINE 3450 | \$577,000 | 22/10/2021   |
| 2   | 423 White Gum Trk FRYERSTOWN 3451   | \$350,000 | 25/06/2021   |
| 3   | 146 Colles Rd MOONLIGHT FLAT 3450   | \$318,000 | 31/05/2021   |