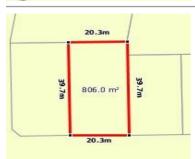

# 21 HAMMERSMITH CIRCUIT, TRARALGON, = - 🖨 - 😂 -

**Indicative Selling Price** 

For the meaning of this price see consumer.vic.au/underquoting

Single Price: \$259,000

Provided by: Simon Burns, First National Real Estate Latrobe Pty Ltd

### Property offered for sale

|           | Add    | ress |
|-----------|--------|------|
| Including | suburb | and  |
|           | posto  | ode  |

21 HAMMERSMITH CIRCUIT, TRARALGON, VIC 3844