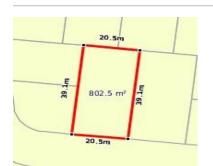

# 21 HAMMERSMITH CIRCUIT, TRARALGON, = - 🖨 - 😂 -

**Indicative Selling Price** 

For the meaning of this price see consumer.vic.au/underquoting

Single Price: \$259,000

Provided by: Simon Burns, First National Real Estate Latrobe Pty Ltd

### Property offered for sale

|           | Add    | ress |
|-----------|--------|------|
| Including | suburb | and  |
|           | posto  | ode  |

21 HAMMERSMITH CIRCUIT, TRARALGON, VIC 3844