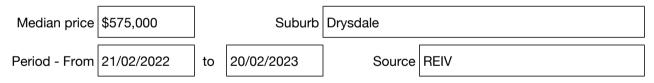

price |
|----------------------------------------------|--------------|------------------|-------------|---|--------------|
| Unit 3                                       | \$490,000    | Or range between |             | & |              |
| Unit 10                                      | \$525,000    | Or range between |             | & |              |
|                                              |              | Or range between |             | & |              |
|                                              |              | Or range between |             | & |              |
|                                              |              | Or range between |             | & |              |

Additional entries may be included or attached as required.

## Suburb unit median sale price





# Comparable property sales (\*Delete A or B below as applicable)

A\* These are the details of the three units that the estate agent or agent's representative considers to be most comparable to the unit for sale. These units must be of the same type or class as the unit for sale, been sold within the last six months, and located within two kilometres of the unit for sale.

# Unit type or class

| e.g. One bedroom<br>units | Address of comparable unit | Price | Date of sale |
|---------------------------|----------------------------|-------|--------------|
|                           |                            |       |              |
| Unit 3                    |                            |       |              |
|                           |                            |       |