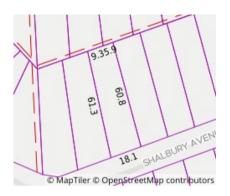

**Property Type:** House (Res) **Land Size:** 1008 approx. sqm

approx

**Agent Comments** 

Indicative Selling Price \$870,000 - \$930,000 Median House Price December quarter 2020: \$1,085,000