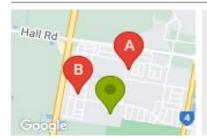

#### 31 BRADMAN DR, CRANBOURNE WEST, VIC

Sale Price

\*\$780,000

Sale Date: 29/08/2023

Distance from Property: 679m

#### 11 PANDORA DR, CRANBOURNE WEST, VIC

Sale Price

\$790,000

Sale Date: 22/06/2023

Distance from Property: 495m

| Address of comparable property           | Price      | Date of sale |
|------------------------------------------|------------|--------------|
| 31 BRADMAN DR, CRANBOURNE WEST, VIC 3977 | *\$780,000 | 29/08/2023   |
| 11 PANDORA DR, CRANBOURNE WEST, VIC 3977 | \$790,000  | 22/06/2023   |