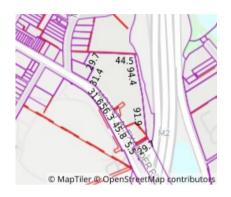

## Property offered for sale

| 1820/18 Mt Alexander Road, Travancore Vic 3032 |
|------------------------------------------------|
|                                                |
|                                                |
|                                                |
|                                                |