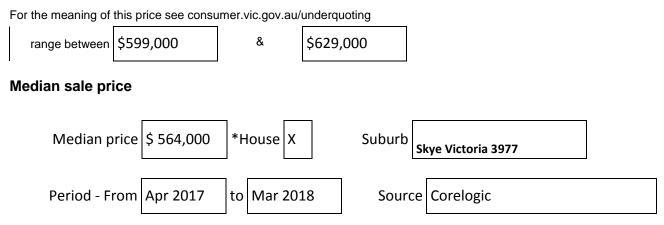

# Statement of Information Single residential property located in the Melbourne metropolitan area

## Sections 47AF of the Estate Agents Act 1980

## Property offered for sale

Address Including suburb and postcode

9 Di Blasi Court Skye Vic 3977

#### Indicative selling price



#### **Comparable property sales**

**A**<sup>\*</sup> These are the three properties sold within two kilometres of the property for sale in the last six months that the estate agent or agent's representative considers to be most comparable to the property for sale.

| Address of comparable property  | Price     | Date of sale |
|---------------------------------|-----------|--------------|
| 1 6 Arkley Close Skye VIC 3977  | \$620,000 | 12-Feb-18    |
| 2 2 Sven Street Skye VIC 3977   | \$607,000 | 31-Oct-17    |
| 3 16 Garnet Close Skye VIC 3977 | \$590,000 | 14-Dec-17    |

OBrien Real Estate