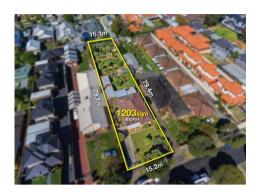

Rooms: 4

Property Type: House (Res) Land Size: 1200 sqm approx

**Agent Comments** 

Indicative Selling Price \$1,680,000 - \$1,848,000 Median House Price June quarter 2023: \$875,000