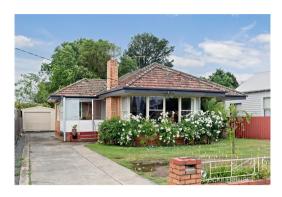

| Add | dress of comparable property  | Price     | Date of sale |
|-----|-------------------------------|-----------|--------------|
| 1   | 30 Lake St WENDOUREE 3355     | \$405,000 | 06/09/2017   |
| 2   | 842 Howitt St WENDOUREE 3355  | \$400,000 | 09/07/2018   |
| 3   | 1118 Norman St WENDOUREE 3355 | \$385,000 | 08/11/2018   |

### Comparable Properties

30 Lake St WENDOUREE 3355 (REI/VG)

Price: \$405,000 Method: Private Sale Date: 06/09/2017

Rooms: -

Property Type: House (Res) Land Size: 975 sqm approx Agent Comments

Price: \$400,000 Method: Private Sale Date: 09/07/2018