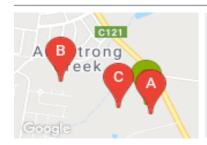

#### **COMPARABLE PROPERTIES**

These are the three properties sold within five kilometres of the property for sale in the last 18 months that the estate agent or agent's representative considers to be most comparable to the property for sale.

## 19 ATHERTON ST, ARMSTRONG CREEK, VIC

Sale Price

\$270,000

Sale Date: 08/07/2020

Distance from Property: 70m

## 15 PINTAIL RD, ARMSTRONG CREEK, VIC 3217 🕮 -

**Sale Price** 

\$269,000

Sale Date: 09/07/2020

Distance from Property: 581m

# 27 LANGDON ST, ARMSTRONG CREEK, VIC

**Sale Price** 

\$279.000

Sale Date: 27/05/2020

Distance from Property: 179m

#### Comparable property sales

These are the three properties sold within five kilometres of the property for sale in the last 18 months that the estate agent or agent's representative considers to be most comparable to the property for sale.

| Address of comparable property            | Price     | Date of sale |
|-------------------------------------------|-----------|--------------|
| 19 ATHERTON ST, ARMSTRONG CREEK, VIC 3217 | \$270,000 | 08/07/2020   |
| 15 PINTAIL RD, ARMSTRONG CREEK, VIC 3217  | \$269,000 | 09/07/2020   |
| 27 LANGDON ST, ARMSTRONG CREEK, VIC 3217  | \$279,000 | 27/05/2020   |