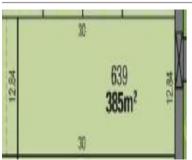

# 52 ATHERTON STREET, ARMSTRONG

**Indicative Selling Price** 

For the meaning of this price see consumer.vic.au/underquoting

**Price Range:** 

\$269,000 to \$279,000

Provided by: Tiffany Simpson, Hayeswinckle

#### Property offered for sale

Address Including suburb and postcode

52 ATHERTON STREET, ARMSTRONG CREEK, VIC 3217