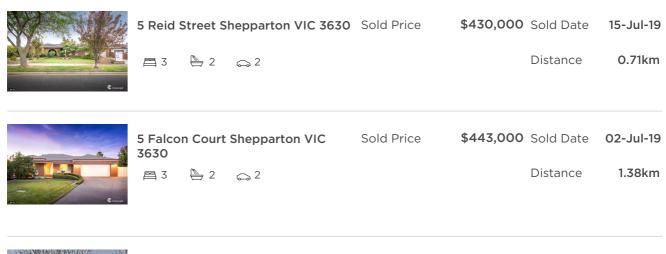

### Comparable property sales (\*Delete A or B below as applicable)

**A\*** These are the three properties sold within five kilometres of the property for sale in the last 18 months that the estate agent or agent's representative considers to be most comparable to the property for sale.

| Address of comparable property        | Price     | Date of sale |
|---------------------------------------|-----------|--------------|
| 5 Reid Street Shepparton VIC 3630     | \$430,000 | 15-Jul-19    |
| 5 Falcon Court Shepparton VIC 3630    | \$443,000 | 02-Jul-19    |
| 5 Jersey Crescent Shepparton VIC 3630 | \$465,000 | 15-Aug-19    |