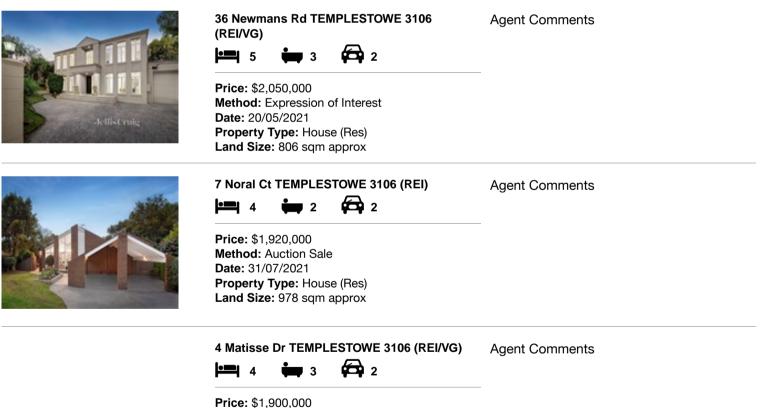

| Ado | dress of comparable property   | Price       | Date of sale |
|-----|--------------------------------|-------------|--------------|
| 1   | 36 Newmans Rd TEMPLESTOWE 3106 | \$2,050,000 | 20/05/2021   |
| 2   | 7 Noral Ct TEMPLESTOWE 3106    | \$1,920,000 | 31/07/2021   |
| 3   | 4 Matisse Dr TEMPLESTOWE 3106  | \$1,900,000 | 26/06/2021   |

# **Comparable Properties**

Price: \$1,900,000 Method: Auction Sale Date: 26/06/2021 Property Type: House (Res) Land Size: 596 sqm approx