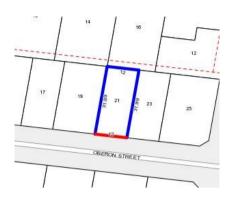

#### Property offered for sale

| Address              | 21 Oberon Street, Alfredton Vic 3350 |
|----------------------|--------------------------------------|
| Including suburb or  |                                      |
| locality andpostcode |                                      |
|                      |                                      |
|                      |                                      |