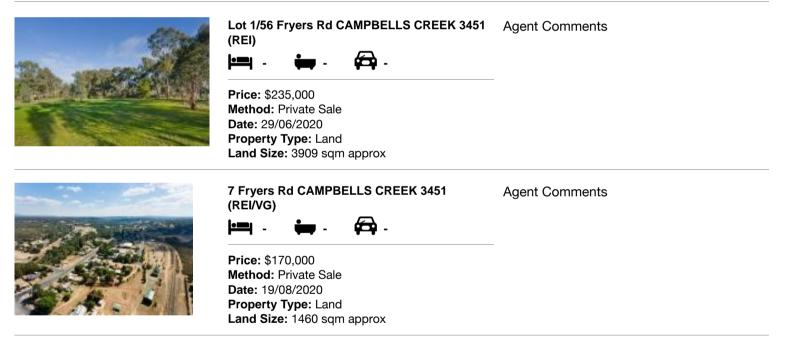

| Ad | dress of comparable property            | Price     | Date of sale |
|----|-----------------------------------------|-----------|--------------|
| 1  | Lot 1/56 Fryers Rd CAMPBELLS CREEK 3451 | \$235,000 | 29/06/2020   |
| 2  | 7 Fryers Rd CAMPBELLS CREEK 3451        | \$170,000 | 19/08/2020   |
| 3  |                                         |           |              |