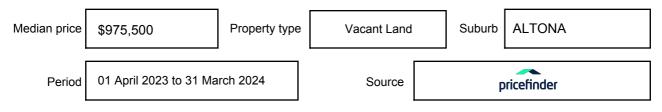

may be expressed as a single price, or as a price range with the difference between the upper and lower amounts not more than 10% of the lower amount.

This Statement of Information must be provided to a prospective buyer within two business days of a request and displayed at any open for inspection for the property for sale.

It is recommended that the address of the property being offered for sale be checked at

services.land.vic.gov.au/landchannel/content/addressSearch before being entered in this Statement of Information.

## Property offered for sale

Address Including suburb and postcode

1 BELAH AVENUE, ALTONA, VIC 3018

## Indicative selling price

For the meaning of this price see consumer.vic.gov.au/underquoting

Price Range:

\$1,100,000 to \$1,200,000

#### Median sale price



#### **Comparable property sales**

These are the three properties sold within two kilometres of the property for sale in the last six months that the estate agent or agent's representative considers to be most comparable to the property for sale.

| Address of comparable property    | Price        | Date of sale |
|-----------------------------------|--------------|--------------|
| 56 MAIDSTONE ST, ALTONA, VIC 3018 | \$1,100,000  | 09/10/2023   |
| 23 SEAGULL AVE, ALTONA, VIC 3018  | *\$1,180,000 | 16/03/2024   |
| 17 ROSE ST, ALTONA, VIC 3018      | *\$1,300,000 | 22/02/2024   |

This Statement of Information was prepared on: 02/

02/04/2024