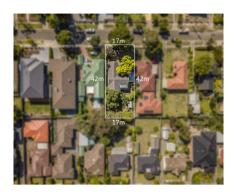

### Property offered for sale

| Address              | 11 Pepperell Avenue, Glen Waverley Vic 3150 |
|----------------------|---------------------------------------------|
| Including suburb and |                                             |
| postcode             |                                             |
|                      |                                             |
|                      |                                             |