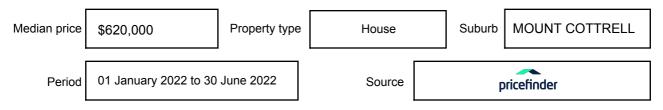

xpressed as a single price, or as a price range with the difference between the upper and lower amounts not more than 10% of the lower amount.

This Statement of Information must be provided to a prospective buyer within two business days of a request and displayed at any open for inspection for the property for sale.

It is recommended that the address of the property being offered for sale be checked at

services.land.vic.gov.au/landchannel/content/addressSearch before being entered in this Statement of Information.

### Property offered for sale

Address Including suburb and postcode

10 FINCHLEY COURT, MOUNT COTTRELL, VIC 3024

### Indicative selling price

For the meaning of this price see consumer.vic.gov.au/underquoting

Price Range:

\$795,000 to \$870,000

#### Median sale price



#### **Comparable property sales**

The estate agent or agent's representative reasonably believes that fewer than three comparable properties were sold within two kilometres of the property for sale in the last six months.

This Statement of Information was prepared on: