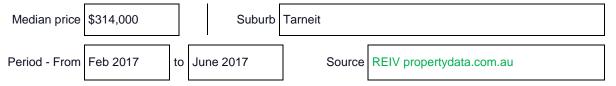

#### Unit type or class

| e.g. One bedroom units | Single price* |                  | Lower price* |   | Higher price* |
|------------------------|---------------|------------------|--------------|---|---------------|
| 3 Bedroom Units        | \$*           | Or range between | \$*409,000   | & | \$439,000     |
| 2 Bedroom Units        | \$*           | Or range between | \$*380,000   | & | \$400,000     |
|                        | \$*           | Or range between | \$*          | & | \$            |
|                        | <b>\$</b> *   | Or range between | \$*          | & | \$            |
|                        | \$*           | Or range between | \$*          | & | \$            |

Additional entries may be included or attached as required.

## Suburb unit median sale price



#### Comparable property sales (\*Delete A or B below as applicable)

A\* These are the details of the three units that the estate agent or agent's representative considers to be most comparable to the unit for sale. These units must be of the same type or class as the unit for sale, been sold within the last six months, and located within two kilometres of the unit for sale.



| Unit | tvpe | or c | lass |
|------|------|------|------|
|------|------|------|------|

| E.g. One bedroom units | Address of comparable unit | Price | Date of sale |
|------------------------|----------------------------|-------|--------------|
|                        | 1                          | \$    |              |
|                        | 2                          | \$    |              |
|