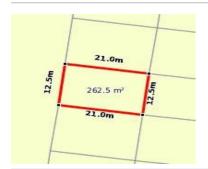

#### 36 BLENRIL AVENUE, TARNEIT, VIC 3029 🕮 4 🕒 2 😂 2

**Indicative Selling Price** 

For the meaning of this price see consumer.vic.au/underquoting

**Price Range:** 

\$660,000 to \$680,000

Provided by: Namita Singhal, Biggin & Scott Wyndham City

#### Property offered for sale

Address Including suburb and postcode

36 BLENRIL AVENUE, TARNEIT, VIC 3029