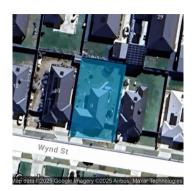

# Property offered for sale

| Address               | 8 Wynd Street, Sale Vic 3850 |
|-----------------------|------------------------------|
| Including suburb or   |                              |
| locality and postcode |                              |
|                       |                              |
|                       |                              |

Ferg Horan 5144 4333 0417 123 162 fhoran@chalmer.com.au

Indicative Selling Price \$579,000

Year ending December 2024: \$475,000

\$579,000 **Median House Price** 

Property Type: House Land Size: 700 sqm approx Agent Comments