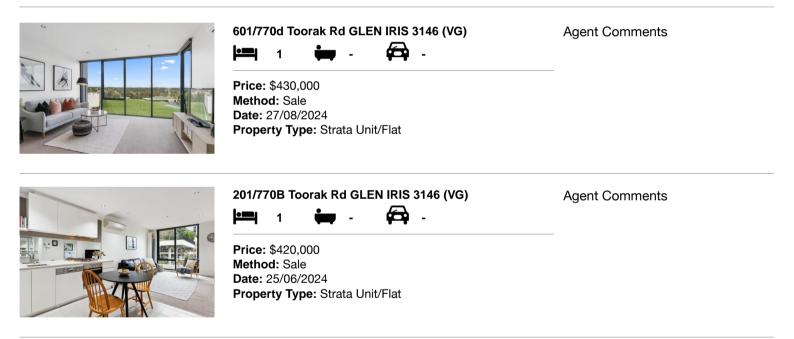

| Ad | dress of comparable property      | Price     | Date of sale |
|----|-----------------------------------|-----------|--------------|
| 1  | 601/770d Toorak Rd GLEN IRIS 3146 | \$430,000 | 27/08/2024   |
| 2  | 201/770B Toorak Rd GLEN IRIS 3146 | \$420,000 | 25/06/2024   |
| 3  |                                   |           |              |