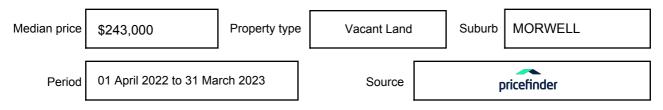

may be expressed as a single price, or as a price range with the difference between the upper and lower amounts not more than 10% of the lower amount.

This Statement of Information must be provided to a prospective buyer within two business days of a request and displayed at any open for inspection for the property for sale.

It is recommended that the address of the property being offered for sale be checked at

services.land.vic.gov.au/landchannel/content/addressSearch before being entered in this Statement of Information.

### Property offered for sale

Address Including suburb and postcode

11 WEDGE STREET, MORWELL, VIC 3840

### Indicative selling price

For the meaning of this price see consumer.vic.gov.au/underquoting

Price Range:

\$300,000 to \$330,000

#### Median sale price



#### **Comparable property sales**

The estate agent or agent's representative reasonably believes that fewer than three comparable properties were sold within five kilometres of the property for sale in the last 18 months.

This Statement of Information was prepared on: