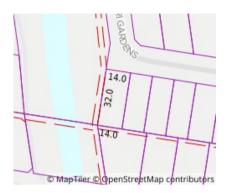

Price     | Date of sale |
|----|------------------------------|-----------|--------------|
| 1  | 31 Powlett St MERNDA 3754    | \$615,000 | 19/10/2019   |
| 2  | 10 Gumleaf Av MERNDA 3754    | \$575,000 | 13/09/2019   |
| 3  | 22 Vasari Gdns MERNDA 3754   | \$570,000 | 06/08/2019   |

#### OR

B\* The estate agent or agent's representative reasonably believes that fewer than three comparable properties were sold within two kilometres of the property for sale in the last six months.

| This Statement of Information was prepared on: | 07/11/2019 21:16 |
|------------------------------------------------|------------------|





Carlo Bressanutti 0414960964 carlo.b@rataandco.com.au

**Indicative Selling Price** \$560,000 - \$616,000 **Median House Price** September quarter 2019: \$565,000



# Property Type: House Land Size: 448 sqm approx

**Agent Comments** 

# Comparable Properties



31 Powlett St MERNDA 3754 (REI)

**--**3



Price: \$615,000 Method: Auction Sale Date: 19/10/2019 Property Type: House **Agent Comments** 



10 Gumleaf Av MERNDA 3754 (REI/VG)





Price: \$575,000 Method: Private Sale Date: 13/09/2019 Rooms: 6

Property Type: House Land Size: 448 sqm approx Agent Comments



22 Vasari Gdns MERNDA 3754 (REI/VG)

**--** 3



Price: \$570,000 Method: Private Sale Date: 06/08/2019 Rooms: 6

Property Type: House Land Size: 458 sqm approx Agent Comments

Account - Harcourts Rata & Co | P: 03 94657766 | F: 03 94643177