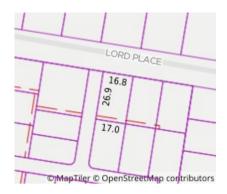

## Section 47AF of the Estate Agents Act 1980

| Proper                                         | rty offered for sale                                                                                                                               |     |        |                  |              |  |
|------------------------------------------------|----------------------------------------------------------------------------------------------------------------------------------------------------|-----|--------|------------------|--------------|--|
|                                                | Address uding suburb or ty and postcode 25 Lord Place, Morwell Vic 3840                                                                            |     |        |                  |              |  |
| Indicat                                        | tive selling price                                                                                                                                 |     |        |                  |              |  |
| For the                                        | meaning of this price see consumer.vic.gov.au/underquoting                                                                                         | g   |        |                  |              |  |
| Si                                             | ingle price \$240,000                                                                                                                              |     |        |                  |              |  |
| Mediar                                         | n sale price                                                                                                                                       |     |        |                  |              |  |
| Medi                                           | an price \$228,000 Property Type Vacant land                                                                                                       |     | Suburb | Morwell          |              |  |
| Period                                         | d - From 21/03/2023 to 20/03/2024 Source                                                                                                           | се  | REIV   |                  |              |  |
| Compa                                          | arable property sales (*Delete A or B below as applic                                                                                              | cal | ble)   |                  |              |  |
| <b>A*</b>                                      | These are the three properties sold within five kilometres of eighteen months that the estate agent or agent's represent to the property for sale. |     |        |                  |              |  |
| Addre                                          | ess of comparable property                                                                                                                         |     | Pr     | ice              | Date of sale |  |
| 1                                              |                                                                                                                                                    |     |        |                  |              |  |
| 2                                              |                                                                                                                                                    |     |        |                  |              |  |
| 3                                              |                                                                                                                                                    |     |        |                  |              |  |
| OR                                             |                                                                                                                                                    |     |        |                  |              |  |
| B*                                             | The estate agent or agent's representative reasonably belie properties were sold within five kilometres of the property for                        |     |        |                  |              |  |
| This Statement of Information was prepared on: |                                                                                                                                                    |     | on:    | 21/03/2024 12:27 |              |  |