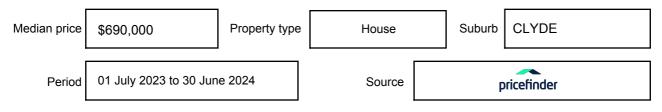

n may be expressed as a single price, or as a price range with the difference between the upper and lower amounts not more than 10% of the lower amount.

This Statement of Information must be provided to a prospective buyer within two business days of a request and displayed at any open for inspection for the property for sale.

It is recommended that the address of the property being offered for sale be checked at

services.land.vic.gov.au/landchannel/content/addressSearch before being entered in this Statement of Information.

## Property offered for sale

Address Including suburb and postcode

7 GREEN GULLY ROAD, CLYDE, VIC 3978

## Indicative selling price

For the meaning of this price see consumer.vic.gov.au/underquoting

Price Range:

\$700,000 to \$750,000

#### Median sale price



#### **Comparable property sales**

These are the three properties sold within two kilometres of the property for sale in the last six months that the estate agent or agent's representative considers to be most comparable to the property for sale.

| Address of comparable property   | Price      | Date of sale |
|----------------------------------|------------|--------------|
| 39 BIMBERRY CCT, CLYDE, VIC 3978 | *\$720,000 | 13/05/2024   |
| 73 HEYBRIDGE ST, CLYDE, VIC 3978 | \$700,000  | 13/02/2024   |
| 1 PUNT WAY, CLYDE, VIC 3978      | \$705,000  | 27/03/2024   |

This Statement of Information was prepared on: 04/

04/07/2024