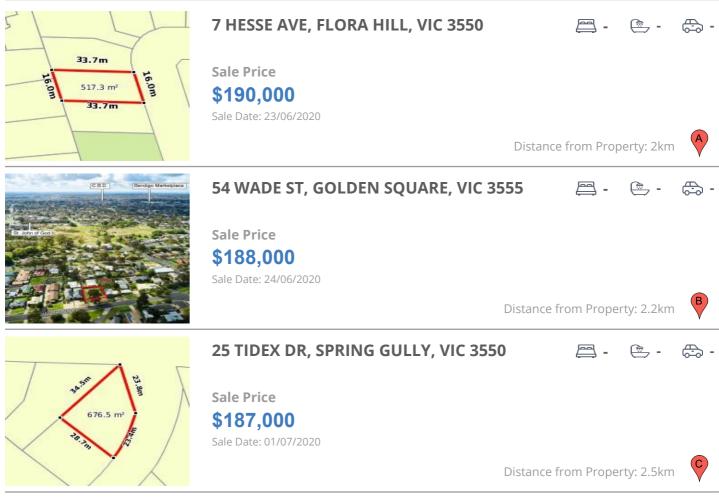

### **COMPARABLE PROPERTIES**

These are the three properties sold within five kilometres of the property for sale in the last 18 months that the estate agent or agent's representative considers to be most comparable to the property for sale.

#### **Comparable property sales**

These are the three properties sold within five kilometres of the property for sale in the last 18 months that the estate agent or agent's representative considers to be most comparable to the property for sale.

| Address of comparable property      | Price     | Date of sale |
|-------------------------------------|-----------|--------------|
| 7 HESSE AVE, FLORA HILL, VIC 3550   | \$190,000 | 23/06/2020   |
| 54 WADE ST, GOLDEN SQUARE, VIC 3555 | \$188,000 | 24/06/2020   |
| 25 TIDEX DR, SPRING GULLY, VIC 3550 | \$187,000 | 01/07/2020   |