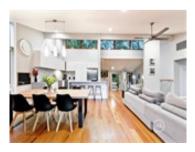

# Property offered for sale

| Address Including suburb and postcode postcode | Including suburb and | 10 Laleham Court, Eltham Vic 3095 |
|------------------------------------------------|----------------------|-----------------------------------|
|------------------------------------------------|----------------------|-----------------------------------|

Rooms: 11

Property Type: Land Land Size: 947 sqm approx

**Agent Comments** 

**Indicative Selling Price** \$1,500,000 - \$1,600,000 **Median House Price** 

December quarter 2023: \$1,265,000