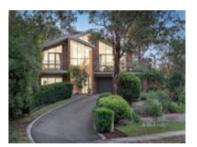

# Property offered for sale

| Address Including suburb and postcode postcode | Including suburb and | 10 Laleham Court, Eltham Vic 3095 |
|------------------------------------------------|----------------------|-----------------------------------|
|------------------------------------------------|----------------------|-----------------------------------|

Rooms: 11

Property Type: Land Land Size: 947 sqm approx

**Agent Comments** 

**Indicative Selling Price** \$1,500,000 - \$1,600,000 **Median House Price** 

December quarter 2023: \$1,265,000