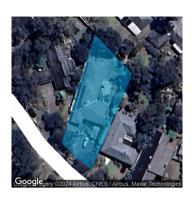

# Property offered for sale

| Address Including suburb and postcode postcode | Including suburb and | 10 Laleham Court, Eltham Vic 3095 |
|------------------------------------------------|----------------------|-----------------------------------|
|------------------------------------------------|----------------------|-----------------------------------|

Rooms: 11

Property Type: Land Land Size: 947 sqm approx

**Agent Comments** 

**Indicative Selling Price** \$1,500,000 - \$1,600,000 **Median House Price** 

December quarter 2023: \$1,265,000