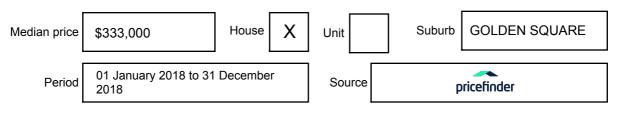

ment areas that comprise the Melbourne metropolitan area is published on the Consumer Affairs Victoria website at consumer.vic.gov.au/underquoting. The indicative selling price in this Statement of Information may be expressed as a single price, or as a price range with the difference between the upper and lower amounts not more than 10% of the lower amount. This Statement of Information must be provided to a prospective buyer within two business days of a request and displayed at any open for inspection for the property for sale.

### **Property offered for**

Address Including suburb and

32 SOLDATOS DRIVE, GOLDEN SQUARE, VIC 3555

## Indicative selling price

For the meaning of this price see consumer.vic.gov.au/underquoting

Price Range:

\$350,000 to \$370,000

### Median sale price



#### **Comparable property sales**

These are the three properties sold within five kilometres of the property for sale in the last 18 months that the estate agent or agent's representative considers to be most comparable to the property for sale.

| Address of comparable                   | Price     | Date of sale |
|-----------------------------------------|-----------|--------------|
| 21 AKINS RISE, GOLDEN SQUARE, VIC 3555  | \$352,000 | 29/11/2018   |
| 30 DANIEL DR, GOLDEN SQUARE, VIC 3555   | \$365,000 | 24/04/2018   |
| 14 SOLDATOS DR, GOLDEN SQUARE, VIC 3555 | \$382,000 | 17/07/2018   |