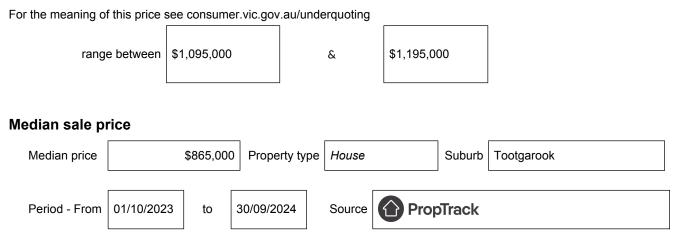

# Statement of Information Single residential property located in the Melbourne metropolitan area

Section 47AF of the Estate Agents Act 1980

### Property offered for sale

Address Including suburb and postcode

36 Belar Road, Tootgarook, Vic 3941

### Indicative selling price



## Comparable property sales (\*Delete A or B below as applicable)

A\* These are the three properties sold within two kilometres of the property for sale in the last six months that the estate agent or agent's representative considers to be most comparable to the property for sale.

| Address of comparable property           | Price       | Date of sale |
|------------------------------------------|-------------|--------------|
| 15 Roblyn Crescent, Tootgarook, VIC 3941 | \$1,150,000 | 20/06/2024   |
| 59 Grandview Avenue, Rye, VIC 3941       | \$1,150,000 | 02/08/2024   |

#### OR

**B**\* The estate agent or agent's representative reasonably believes that fewer than three comparable properties were sold within within two kilometres of the property for sale in the last six months.

Thi