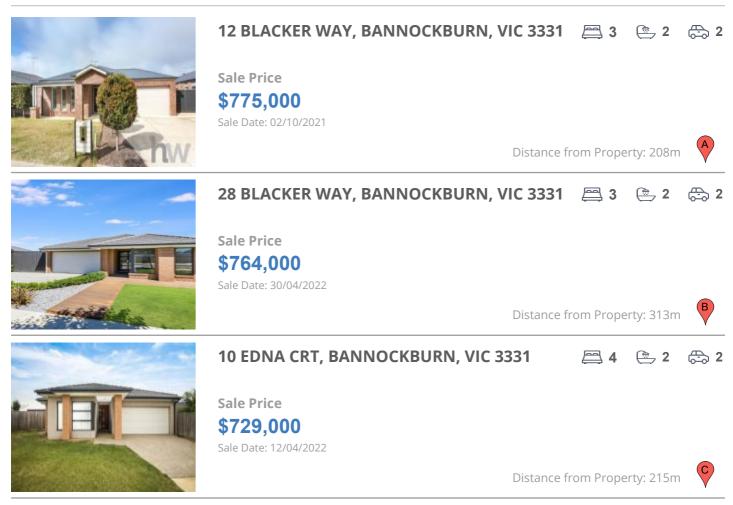

## **COMPARABLE PROPERTIES**

These are the three properties sold within five kilometres of the property for sale in the last 18 months that the estate agent or agent's representative considers to be most comparable to the property for sale.

#### **Comparable property sales**

These are the three properties sold within five kilometres of the property for sale in the last 18 months that the estate agent or agent's representative considers to be most comparable to the property for sale.

| Address of comparable property        | Price     | Date of sale |
|---------------------------------------|-----------|--------------|
| 12 BLACKER WAY, BANNOCKBURN, VIC 3331 | \$775,000 | 02/10/2021   |
| 28 BLACKER WAY, BANNOCKBURN, VIC 3331 | \$764,000 | 30/04/2022   |
| 10 EDNA CRT, BANNOCKBURN, VIC 3331    | \$729,000 | 12/04/2022   |