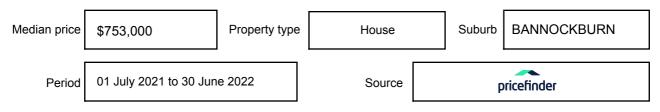

**MEDIAN SALE PRICE** 

## BANNOCKBURN, VIC, 3331

**Suburb Median Sale Price (House)** 

\$753.000

01 July 2021 to 30 June 2022

Provided by: pricefinder