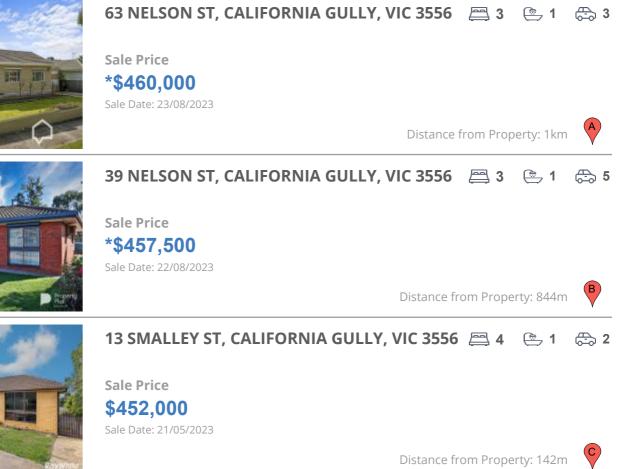

## **COMPARABLE PROPERTIES**

These are the three properties sold within five kilometres of the property for sale in the last 18 months that the estate agent or agent's representative considers to be most comparable to the property for sale.

#### **Comparable property sales**

These are the three properties sold within five kilometres of the property for sale in the last 18 months that the estate agent or agent's representative considers to be most comparable to the property for sale.

| Address of comparable property            | Price      | Date of sale |
|-------------------------------------------|------------|--------------|
| 63 NELSON ST, CALIFORNIA GULLY, VIC 3556  | *\$460,000 | 23/08/2023   |
| 39 NELSON ST, CALIFORNIA GULLY, VIC 3556  | *\$457,500 | 22/08/2023   |
| 13 SMALLEY ST, CALIFORNIA GULLY, VIC 3556 | \$452,000  | 21/05/2023   |