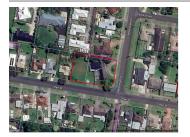

# 49 PARR STREET, LEONGATHA, VIC 3953 🕮 - 🕒 - 😂 -

**Indicative Selling Price** 

For the meaning of this price see consumer.vic.au/underquoting

Price Range:

null

Provided by: Michael Hanily, Ray White Leongatha

| Property offered for sale |
|---------------------------|
|---------------------------|

| report, energy control                                             |                                       |                                     |       |        |           |  |  |  |
|--------------------------------------------------------------------|---------------------------------------|-------------------------------------|-------|--------|-----------|--|--|--|
| Including subu                                                     | ddress<br>rb and<br>stcode 49 PARR ST | 49 PARR STREET, LEONGATHA, VIC 3953 |       |        |           |  |  |  |
| Indicative selling price                                           |                                       |                                     |       |        |           |  |  |  |
| For the meaning of this price see consumer.vic.gov.au/underquoting |                                       |                                     |       |        |           |  |  |  |
| Price F                                                            | Range:                                |                                     |       |        |           |  |  |  |
| Median sale price                                                  |                                       |                                     |       |        |           |  |  |  |
| Median price                                                       | \$585.000                             | Property type                       | House | Suburb | LEONGATHA |  |  |  |