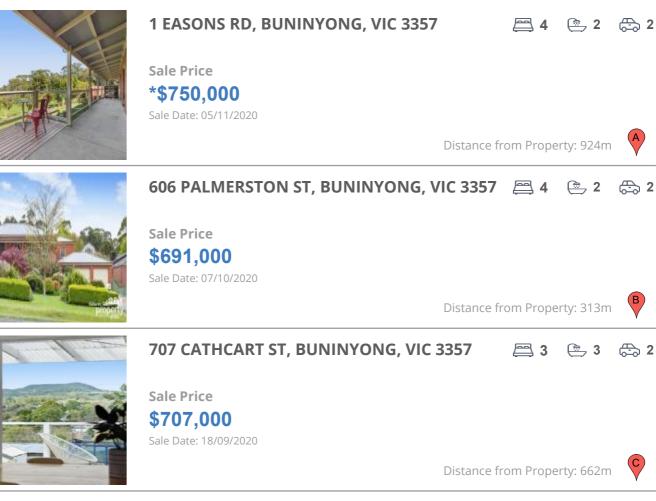

## **COMPARABLE PROPERTIES**

These are the three properties sold within five kilometres of the property for sale in the last 18 months that the estate agent or agent's representative considers to be most comparable to the property for sale.

#### **Comparable property sales**

These are the three properties sold within five kilometres of the property for sale in the last 18 months that the estate agent or agent's representative considers to be most comparable to the property for sale.

| Address of comparable property         | Price      | Date of sale |
|----------------------------------------|------------|--------------|
| 1 EASONS RD, BUNINYONG, VIC 3357       | *\$750,000 | 05/11/2020   |
| 606 PALMERSTON ST, BUNINYONG, VIC 3357 | \$691,000  | 07/10/2020   |
| 707 CATHCART ST, BUNINYONG, VIC 3357   | \$707,000  | 18/09/2020   |