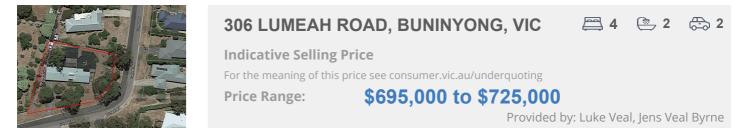

### Property offered for sale

Address Including suburb and postcode

306 LUMEAH ROAD, BUNINYONG, VIC 3357

### Indicative selling price

For the meaning of this price see consumer.vic.gov.au/underquoting

Price Range:

\$695,000 to \$725,000