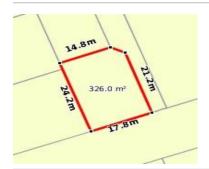

### **COMPARABLE PROPERTIES**

These are the three properties sold within five kilometres of the property for sale in the last 18 months that the estate agent or agent's representative considers to be most comparable to the property for sale.

1/50 BROAD PDE, SPRING GULLY, VIC 3550

Sale Price

\$374,000

Sale Date: 21/06/2019

Distance from Property: 1.1km

6/176 RETREAT RD, SPRING GULLY, VIC 3550

Sale Price

\$372,500

Sale Date: 14/05/2019

Distance from Property: 13m

1/112 OSBORNE ST, SPRING GULLY, VIC 3550 🛚 🖴 4

Sale Price

\$415,000

Sale Date: 10/11/2019

Distance from Property: 948m