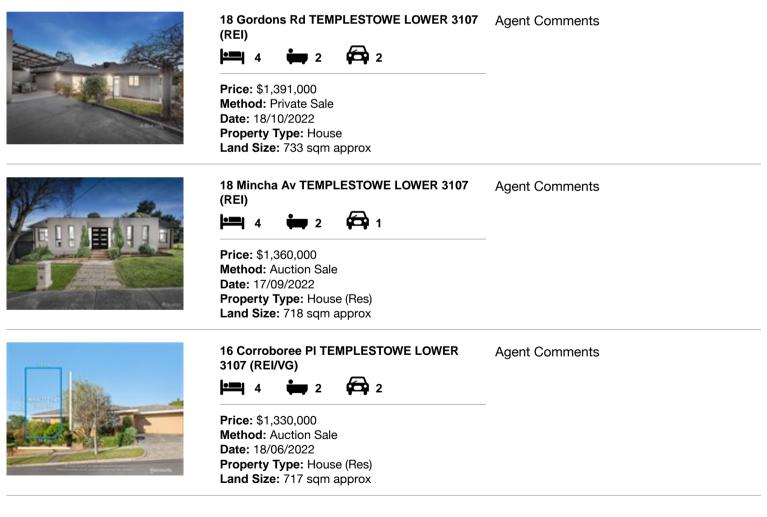

### Comparable property sales (\*Delete A or B below as applicable)

A\* These are the three properties sold within two kilometres of the property for sale in the last six months that the estate agent or agent's representative considers to be most comparable to the property for sale.

| Ade | dress of comparable property            | Price       | Date of sale |
|-----|-----------------------------------------|-------------|--------------|
| 1   | 18 Gordons Rd TEMPLESTOWE LOWER 3107    | \$1,391,000 | 18/10/2022   |
| 2   | 18 Mincha Av TEMPLESTOWE LOWER 3107     | \$1,360,000 | 17/09/2022   |
| 3   | 16 Corroboree PI TEMPLESTOWE LOWER 3107 | \$1,330,000 | 18/06/2022   |

# **Comparable Properties**