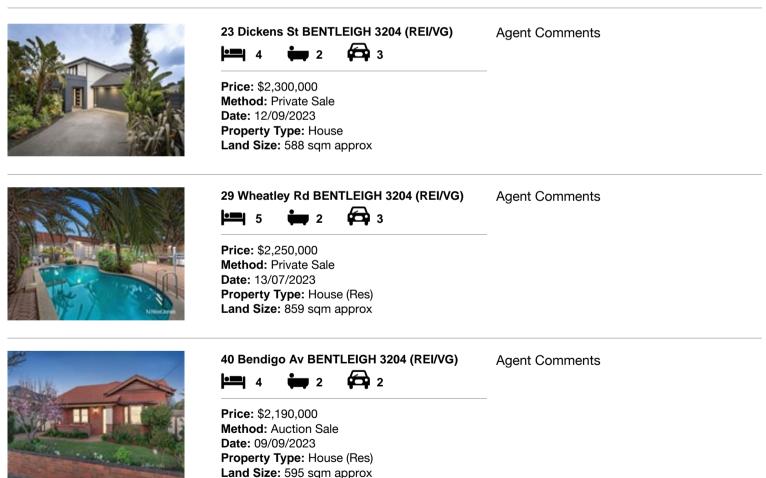

### Comparable property sales (\*Delete A or B below as applicable)

A\* These are the three properties sold within two kilometres of the property for sale in the last six months that the estate agent or agent's representative considers to be most comparable to the property for sale.

| Ad | dress of comparable property  | Price       | Date of sale |
|----|-------------------------------|-------------|--------------|
| 1  | 23 Dickens St BENTLEIGH 3204  | \$2,300,000 | 12/09/2023   |
| 2  | 29 Wheatley Rd BENTLEIGH 3204 | \$2,250,000 | 13/07/2023   |
| 3  | 40 Bendigo Av BENTLEIGH 3204  | \$2,190,000 | 09/09/2023   |