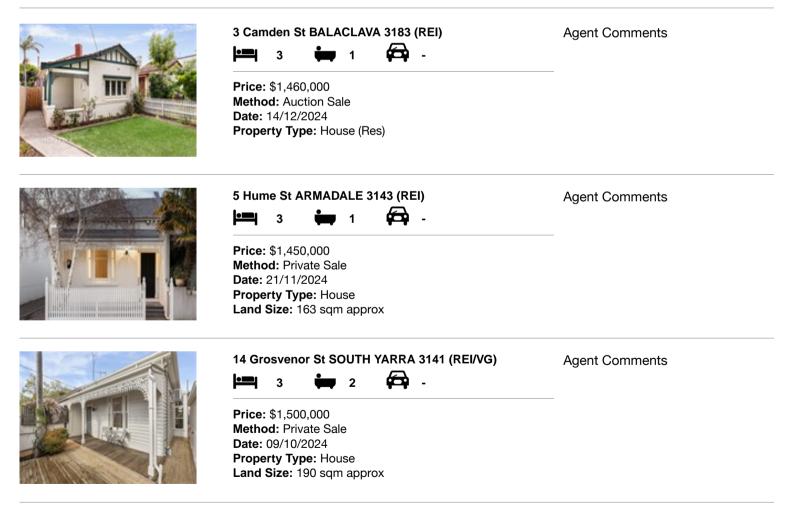

## Comparable property sales (\*Delete A or B below as applicable)

A\* These are the three properties sold within two kilometres of the property for sale in the last six months that the estate agent or agent's representative considers to be most comparable to the property for sale.

| Ado | dress of comparable property     | Price       | Date of sale |
|-----|----------------------------------|-------------|--------------|
| 1   | 3 Camden St BALACLAVA 3183       | \$1,460,000 | 14/12/2024   |
| 2   | 5 Hume St ARMADALE 3143          | \$1,450,000 | 21/11/2024   |
| 3   | 14 Grosvenor St SOUTH YARRA 3141 | \$1,500,000 | 09/10/2024   |