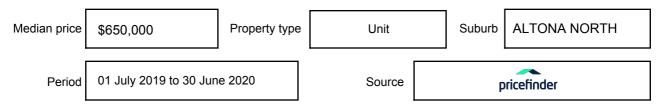

expressed as a single price, or as a price range with the difference between the upper and lower amounts not more than 10% of the lower amount.

This Statement of Information must be provided to a prospective buyer within two business days of a request and displayed at any open for inspection for the property for sale.

It is recommended that the address of the property being offered for sale be checked at

services.land.vic.gov.au/landchannel/content/addressSearch before being entered in this Statement of Information.

## Property offered for sale

Address Including suburb and postcode

2/14 COLLINS AVENUE, ALTONA NORTH, VIC 3025

## Indicative selling price

For the meaning of this price see consumer.vic.gov.au/underquoting

Price Range:

\$600,000 to \$650,000

#### Median sale price



#### **Comparable property sales**

The estate agent or agent's representative reasonably believes that fewer than three comparable properties were sold within two kilometres of the property for sale in the last six months.