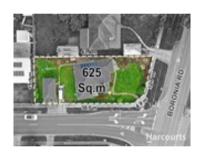

# Comparable Properties

68 Boronia Rd VERMONT 3133 (REI/VG)

**---** 3

Price: \$1,020,000 Method: Private Sale Date: 16/12/2022 Property Type: House Land Size: 625 sqm approx **Agent Comments** 

6 Coringa CI VERMONT 3133 (REI)