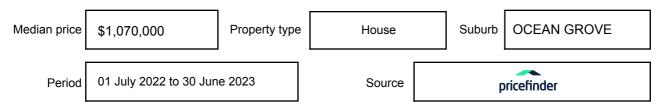

expressed as a single price, or as a price range with the difference between the upper and lower amounts not more than 10% of the lower amount.

This Statement of Information must be provided to a prospective buyer within two business days of a request and displayed at any open for inspection for the property for sale.

It is recommended that the address of the property being offered for sale be checked at

services.land.vic.gov.au/landchannel/content/addressSearch before being entered in this Statement of Information.

### Property offered for sale

Address Including suburb and postcode

55 SEAWIND PLACE, OCEAN GROVE, VIC 3226

### Indicative selling price

For the meaning of this price see consumer.vic.gov.au/underquoting

Price Range:

\$995,000 to \$1,090,000

#### Median sale price



#### **Comparable property sales**

These are the three properties sold within five kilometres of the property for sale in the last 18 months that the estate agent or agent's representative considers to be most comparable to the property for sale.

| Address of comparable property          | Price        | Date of sale |
|-----------------------------------------|--------------|--------------|
| 11 DAINTREE WAY, OCEAN GROVE, VIC 3226  | \$1,081,000  | 09/05/2023   |
| 6 DALKEITH CRES, OCEAN GROVE, VIC 3226  | *\$1,020,000 | 18/07/2023   |
| 33 PENLEIGH CRES, OCEAN GROVE, VIC 3226 | *\$1,085,000 | 14/07/2023   |

This Statement of Information was prepared on: 15

15/08/2023