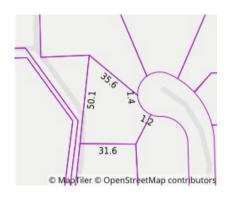

**-**3

Price: \$450,000 Method: Sale Date: 18/03/2020 Property Type: Land

Land Size: 3200 sqm approx

Agent Comments

10 Martin Rd MARYSVILLE 3779 (VG)

**--**3

Price: \$410,000 Method: Sale Date: 18/09/2019

Property Type: House (Res) Land Size: 1457 sqm approx **Agent Comments** 