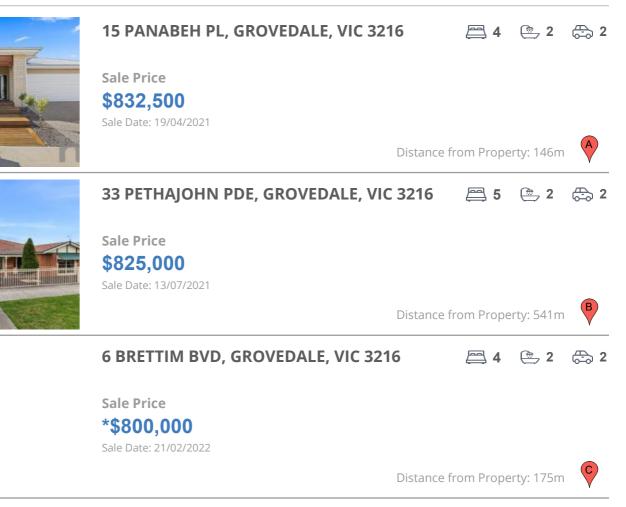

## **COMPARABLE PROPERTIES**

These are the three properties sold within five kilometres of the property for sale in the last 18 months that the estate agent or agent's representative considers to be most comparable to the property for sale.

#### **Comparable property sales**

These are the three properties sold within five kilometres of the property for sale in the last 18 months that the estate agent or agent's representative considers to be most comparable to the property for sale.

| Address of comparable property        | Price      | Date of sale |
|---------------------------------------|------------|--------------|
| 15 PANABEH PL, GROVEDALE, VIC 3216    | \$832,500  | 19/04/2021   |
| 33 PETHAJOHN PDE, GROVEDALE, VIC 3216 | \$825,000  | 13/07/2021   |
| 6 BRETTIM BVD, GROVEDALE, VIC 3216    | *\$800,000 | 21/02/2022   |