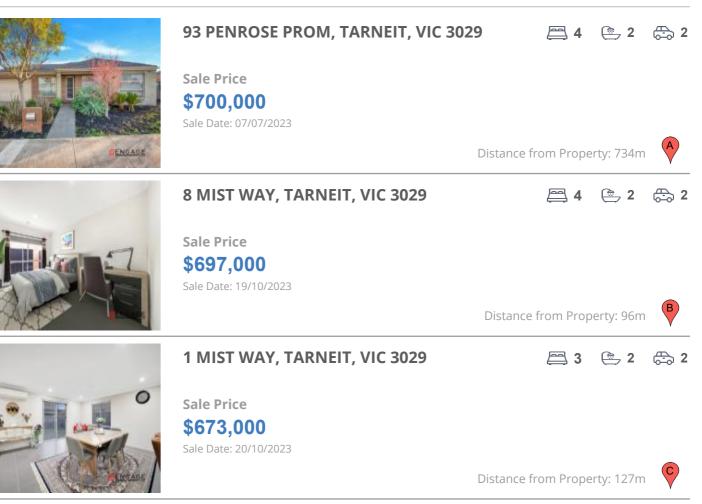

#### **Comparable property sales**

These are the three properties sold within two kilometres of the property for sale in the last six months that the estate agent or agent's representative considers to be most comparable to the property for sale.

| Address of comparable property     | Price     | Date of sale |
|------------------------------------|-----------|--------------|
| 93 PENROSE PROM, TARNEIT, VIC 3029 | \$700,000 | 07/07/2023   |
| 8 MIST WAY, TARNEIT, VIC 3029      | \$697,000 | 19/10/2023   |
| 1 MIST WAY, TARNEIT, VIC 3029      | \$673,000 | 20/10/2023   |