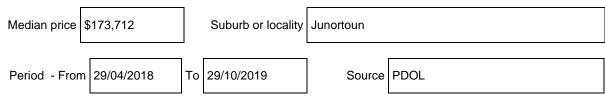

or range as applicable)

#### Unit type or class

| e.g. One bedroom units | Single price | _                | Lower price | _ | Higher price |
|------------------------|--------------|------------------|-------------|---|--------------|
| Lots 48, 49, 51, 52    | \$*          | or range between | \$169,950   | & | \$179,950    |
|                        | \$*          | or range between | \$*         | & | \$           |
|                        | \$*          | or range between | \$*         | & | \$           |
|                        | \$*          | or range between | \$*         | & | \$           |
|                        | \$*          | or range between | \$*         | & | \$           |

Additional entries may be included or attached as required.

#### Unit median sale price





# Comparable property sales (\*Delete A or B below as applicable)

A\* These are the details of the three units that the estate agent or agent's representative considers to be most comparable to the unit for sale. These units must be of the same type or class as the unit for sale, been sold within the last 18 months, and located within five kilometres of the unit for sale.

| <b>Unit type or class</b><br>E.g. One bedroom units | Address of comparable unit   | Price     | Date of sale |
|-----------------------------------------------------|------------------------------|-----------|--------------|
| Vacant Land                                         | 18 Aberdeen Drive, Junortoun | \$192,500 | 24/05/2018   |
|                                                     | 12 Aberdeen Drive, Ju