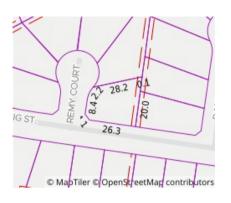

#### Property offered for sale

Address Including suburb and postcode

1 Remy Court, Vermont South Vic 3133

18/10/2021 16:09

Rooms: 7 Property Type: House Land Size: 656.61 sqm approx Agent Comments Indicative Selling Price \$1,300,000 - \$1,400,000 Median House Price September quarter 2021: \$1,447,500