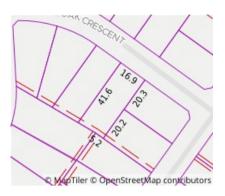

## Property offered for sale

Address Including suburb and postcode

24 Oak Crescent, Templestowe Lower Vic 3107

13/01/2021 13:34

Scott Nugent 0438 054 993 scottnugent@jelliscraig.com.au

Property Type: House Land Size: 688 sqm approx Agent Comments Indicative Selling Price \$1,200,000 - \$1,300,000 Median House Price Year ending September 2020: \$1,200,000