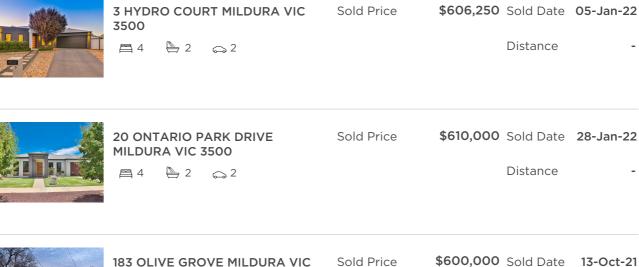

| Address of comparable property         | Price     | Date of sale |
|----------------------------------------|-----------|--------------|
| 3 HYDRO COURT MILDURA VIC 3500         | \$606,250 | 05-Jan-22    |
| 20 ONTARIO PARK DRIVE MILDURA VIC 3500 | \$610,000 | 28-Jan-22    |
| 183 OLIVE GROVE MILDURA VIC 3500       | \$600,000 | 13-Oct-21    |