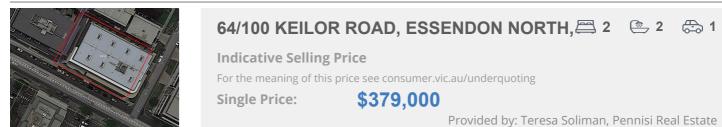

# **STATEMENT OF INFORMATION**

64/100 KEILOR ROAD, ESSENDON NORTH, VIC 3041 PREPARED BY TERESA SOLIMAN, PENNISI REAL ESTATE

### Property offered for sale

Address Including suburb and postcode 64/100 KEILOR ROAD, ESSENDON NORTH, VIC 3041

### Indicative selling price

For the meaning of this price see consumer.vic.gov.au/underquoting

Single Price:

\$379,000