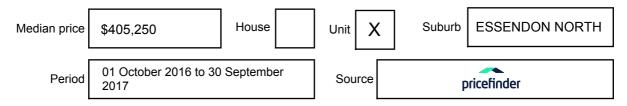

# **MEDIAN SALE PRICE**

# **ESSENDON NORTH, VIC, 3041**

Suburb Median Sale Price (Unit)

\$405,250

01 October 2016 to 30 September 2017

Provided by: pricefinder

### Median sale price