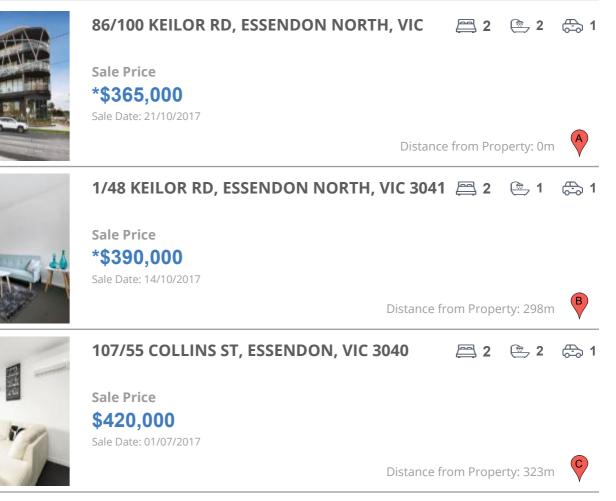

## **COMPARABLE PROPERTIES**

These are the three properties sold within two kilometres of the property for sale in the last six months that the estate agent or agent's representative considers to be most comparable to the property for sale.

### **Comparable property sales**

These are the three properties sold within two kilometres of the property for sale in the last six months that the estate agent or agent's representative considers to be most comparable to the property for sale.

| Address of comparable property             | Price      | Date of sale |
|--------------------------------------------|------------|--------------|
| 86/100 KEILOR RD, ESSENDON NORTH, VIC 3041 | *\$365,000 | 21/10/2017   |
| 1/48 KEILOR RD, ESSENDON NORTH, VIC 3041   | *\$390,000 | 14/10/2017   |
| 107/55 COLLINS ST, ESSENDON, VIC 3040      | \$420,000  | 01/07/2017   |