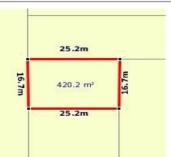

ion 47AF of the Estate Agents Act 1980



# 31 WALSH STREET, BALLAN, VIC 3342







**Indicative Selling Price** 

For the meaning of this price see consumer.vic.au/underquoting

**Price Range:** 

null

Provided by: Jodi Nash, Sweeney Estate Agents (Bacchus Marsh)

#### **MEDIAN SALE PRICE**



# BALLAN, VIC, 3342

**Suburb Median Sale Price (House)** 

\$490,000

01 July 2018 to 30 June 2019

Provided by: **pricefinder** 

#### **COMPARABLE PROPERTIES**

These are the three properties sold within five kilometres of the property for sale in the last 18 months that the estate agent or agent's representative considers to be most comparable to the property for sale.



#### 8 STEIGLITZ ST, BALLAN, VIC 3342







Sale Price

\$325,000

Sale Date: 28/03/2019

Distance from Property: 464m





#### 10 WINDLE ST, BALLAN, VIC 3342









Sale Price

\$429,000

Sale Date: 08/03/2019

Distance from Property: 190m





# 8 STEIGLITZ ST, BALLAN, VIC 3342







Sale Price

\$482,000

Sale Date: 02/03/2019

Distance from Property: 470m



### Statement of Information

# Single residential property located outside the Melbourne metropolitan area

#### Sections 47AF of the Estate Agents Act 1980

**Instructions**: The instructions in this box do not form part of this Statement of Information and are not required to be included in the completed Statement of Information for the property being offered for sale.

The Director of Consumer Affairs Victoria has approved this form of the Statement of Information for section 47AF of the *Estate Agents Act 1980*.

The estate agent or agent's r