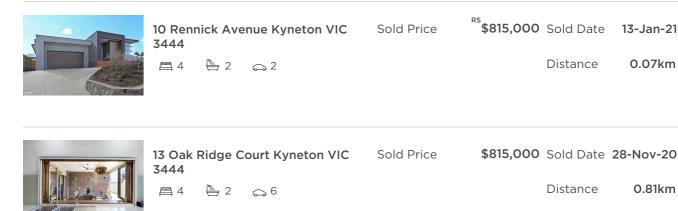

| Address of comparable property       | Price     | Date of sale |  |
|--------------------------------------|-----------|--------------|--|
| 10 Rennick Avenue Kyneton VIC 3444   | \$815,000 | 13-Jan-21    |  |
| 13 Oak Ridge Court Kyneton VIC 3444  | \$815,000 | 28-Nov-20    |  |
| 1A Castles Crescent Kyneton VIC 3444 | \$855,000 | 25-Sep-20    |  |

0.07km

0.81km

| 1A Castles Crescent Kyneton VIC<br>3444 |   |            | Sold Price | \$855,000 | Sold Date | 25-Sep-20 |
|-----------------------------------------|---|------------|------------|-----------|-----------|-----------|
| 昌 3                                     | 2 | <b>a</b> 4 |            |           | Distance  | 0.7km     |